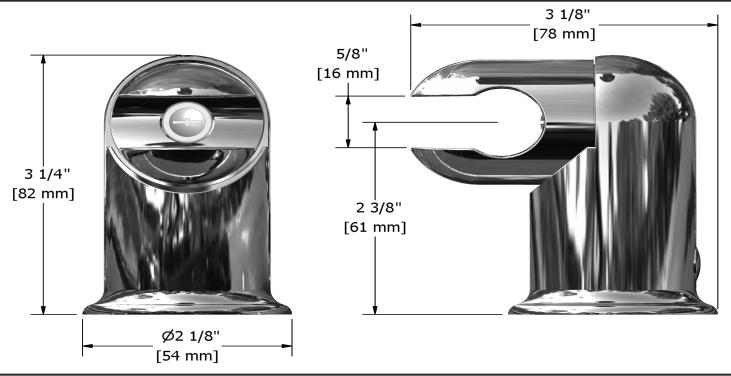

Adjustable wall bracket 4903

# **Specifications**

## **Descriptions**

- Plastic
- Adjustable

### Available colors

• C : Chrome

• BN: Brushed Nickel (PVD)







Sizes, models and finishes may differ from thoses presented.

#### Warranty

This Riobel Inc. product you have purchased carries a Limited Lifetime Warranty on the chrome, PVD finish, blacks and all working parts and is guaranteed from the initial purchase date against all manufacturing defects. All other finishes, including plastic components, are guaranteed for one year. All electric and/or electronic parts are covered by a 5-year limited warranty. The warranty offered on our products will be honored only if the installation is performed by a certified master plumber.

#### **Customer Care**

Phone (800) 777 - 9762 | Email: customercare@houseofrohl.com | Website: houseofrohl.com/support/contact-us